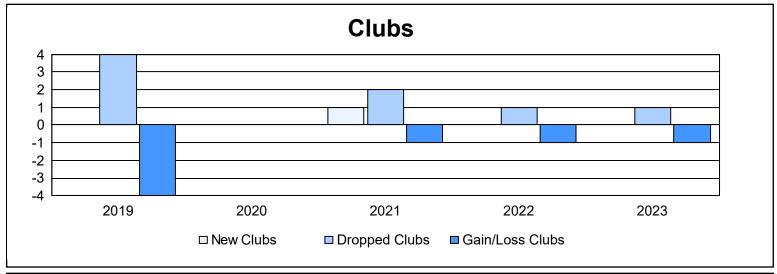

District 40 N As of June 2023 Cumulative

| Year      | New<br>Clubs | Dropped<br>Clubs | Gain/<br>Loss<br>Clubs | New<br>Members | Charter<br>Members | Reinstate<br>Members | Transfer<br>Members | Total<br>Member<br>Added | Total<br>Members<br>Dropped | Gain/<br>Loss<br>Members |
|-----------|--------------|------------------|------------------------|----------------|--------------------|----------------------|---------------------|--------------------------|-----------------------------|--------------------------|
| 2018-2019 | 0            | 4                | -4                     | 46             | 0                  | 1                    | 4                   | 51                       | 116                         | -65                      |
| 2019-2020 | 0            | 0                | 0                      | 43             | 1                  | 9                    | 6                   | 59                       | 62                          | -3                       |
| 2020-2021 | 1            | 2                | -1                     | 40             | 20                 | 4                    | 0                   | 64                       | 55                          | 9                        |
| 2021-2022 | 0            | 1                | -1                     | 42             | 0                  | 5                    | 0                   | 47                       | 77                          | -30                      |
| 2022-2023 | 0            | 1                | -1                     | 60             | 0                  | 4                    | 5                   | 69                       | 85                          | -16                      |
| Average   | 0            | 2                | -1                     | 46             | 4                  | 5                    | 3                   | 58                       | 79                          | -21                      |