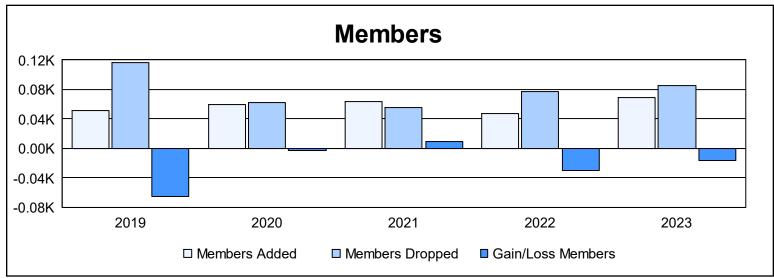

District 40 N As of June 2023 Cumulative

| Year      | New<br>Clubs | Dropped<br>Clubs | Gain/<br>Loss<br>Clubs | New<br>Members | Charter<br>Members | Reinstate<br>Members | Transfer<br>Members | Total<br>Member<br>Added | Total<br>Members<br>Dropped | Gain/<br>Loss<br>Members |
|-----------|--------------|------------------|------------------------|----------------|--------------------|----------------------|---------------------|--------------------------|-----------------------------|--------------------------|
| 2018-2019 | 0            | 4                | -4                     | 46             | 0                  | 1                    | 4                   | 51                       | 116                         | -65                      |
| 2019-2020 | 0            | 0                | 0                      | 43             | 1                  | 9                    | 6                   | 59                       | 62                          | -3                       |
| 2020-2021 | 1            | 2                | -1                     | 40             | 20                 | 4                    | 0                   | 64                       | 55                          | 9                        |
| 2021-2022 | 0            | 1                | -1                     | 42             | 0                  | 5                    | 0                   | 47                       | 77                          | -30                      |
| 2022-2023 | 0            | 1                | -1                     | 60             | 0                  | 4                    | 5                   | 69                       | 85                          | -16                      |
| Average   | 0            | 2                | -1                     | 46             | 4                  | 5                    | 3                   | 58                       | 79                          | -21                      |